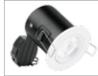

# **GU10 Compact Fire Rated Downlights**

See pg.256-258 for compatibility table

Pressed steel body with aluminium bezel

EN-FD101 - Fixed

EN-FD102 - Adjustable up to 28°

EN-FD103 - Fixed IP65 rated

Loop in / loop out terminal block for quick and easy installation

Tested in 30, 60 and 90 minute solid timber joist fire rated ceilings<sup>†</sup>

Lamp options See pg.27

SMART

Standard Lamp options See pg.113

See luminaire lamp compatibility on pg.259

Fixed

Adjustable

Fixed IP65

Suffix W, PC or SN for White, Polished Chrome or Satin Nickel finishes. Lamp not included

<sup>†</sup>Suitable for use in 30 minute i-joist fire rated ceilings. See pg.262

White, Polished Chrome & Satin Nickel bezel finish options

# EN-FD102

(H) 130mm Height (OD) 100mm Overall (Ø)