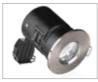

# **GU10 Compact Fire Rated Downlights**

See pg.256-258 for compatibility table

Pressed steel body with aluminium bezel

EN-FD101 - Fixed

EN-FD102 - Adjustable up to 28°

EN-FD103 - Fixed IP65 rated

Loop in / loop out terminal block for quick and easy installation

Tested in 30, 60 and 90 minute solid timber joist fire rated ceilings<sup>†</sup>

Lamp options See pg.27

SMART

Standard Lamp options See pg.113

See luminaire lamp compatibility on pg.259

Fixed

Adjustable

Fixed IP65

Suffix W, PC or SN for White, Polished Chrome or Satin Nickel finishes. Lamp not included

<sup>†</sup>Suitable for use in 30 minute i-joist fire rated ceilings. See pg.262

White, Polished Chrome & Satin Nickel bezel finish options