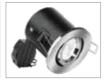

# **GU10 Compact Fire Rated Downlights**

See pg.256-258 for compatibility table

Pressed steel body with aluminium bezel

EN-FD101 - Fixed

EN-FD102 - Adjustable up to 28°

EN-FD103 - Fixed IP65 rated

Loop in / loop out terminal block for quick and easy installation

Tested in 30, 60 and 90 minute solid timber joist fire rated ceilings<sup>†</sup>

Lamp options See pg.27

SMART

Standard Lamp options See pg.113

See luminaire lamp compatibility on pg.259

Fixed

Adjustable

Fixed IP65

Suffix W, PC or SN for White, Polished Chrome or Satin Nickel finishes. Lamp not included

<sup>†</sup>Suitable for use in 30 minute i-joist fire rated ceilings. See pg.262

White, Polished Chrome & Satin Nickel bezel finish options

#### EN-FD103

(H) 130mm Height (OD) 86mm Overall (Ø)