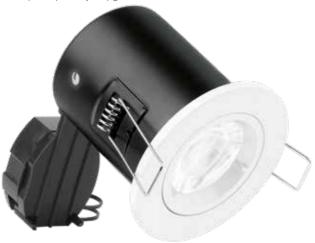

# **GU10 Compact Fire Rated Downlights**

See pg.256-258 for compatibility table

Pressed steel body with aluminium bezel

EN-FD101 - Fixed

EN-FD102 - Adjustable up to 28°

EN-FD103 - Fixed IP65 rated

Loop in / loop out terminal block for quick and easy installation

Tested in 30, 60 and 90 minute solid timber joist fire rated ceilings<sup>†</sup>

Lamp options See pg.27

SMART

Standard Lamp options See pg.113

See luminaire lamp compatibility on pg.259

Fixed

Adjustable

Fixed IP65

Suffix W, PC or SN for White, Polished Chrome or Satin Nickel finishes. Lamp not included

<sup>†</sup>Suitable for use in 30 minute i-joist fire rated ceilings. See pg.262

White, Polished Chrome & Satin Nickel bezel finish options

## .control

Dimmable Standard GU10 **PLUS** 

Triac Inline Dimmer See pg.41

OR

Smart Rotary Dimmer See pg.35

Non-Dimmable Standard GU10 **PLUS** On/Off Relay See pg.47

EN-FD101

(H) 125mm Height (OD) 87mm Overall (Ø)