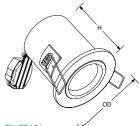

## .control

Dimmable Standard GU10 **PLUS** 

Triac Inline Dimmer See pg.41

OR

Smart Rotary Dimmer See pg.35

Non-Dimmable Standard GU10 **PLUS** On/Off Relay See pg.47

EN-FD101

(H) 125mm Height (OD) 87mm Overall (Ø)

# EN-FD102

(H) 130mm Height (OD) 100mm Overall (Ø)

#### EN-FD103

(H) 130mm Height (OD) 86mm Overall (Ø)